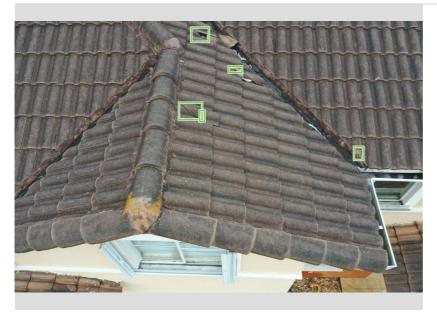

#### 🖀 PO001

Photo Added by Luke Kennard 10/05/2020 6:14 PM EDT

Additional Notes

Luke Kennard 10/06/2020 2:10 PM EDT **Roof Material Photo** 

| Confirmed Damage    | Count |
|---------------------|-------|
| Cracked tile (beta) | 1     |