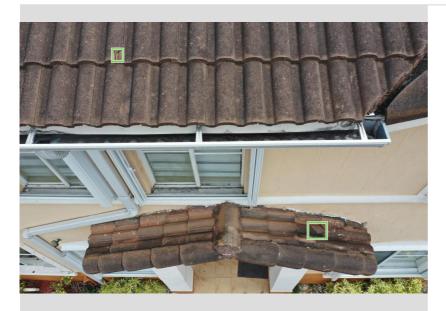

#### PO004

| Confirmed Damage    | Count |
|---------------------|-------|
| Cracked tile (beta) | 1     |