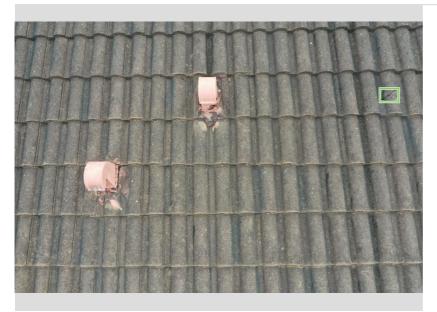

#### PO004

| Confirmed Damage    | Count |
|---------------------|-------|
| Cracked tile (beta) | 1     |