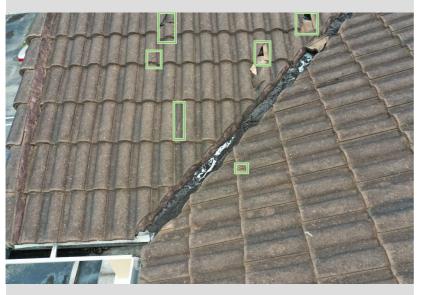

#### PO031

| Confirmed Damage      | Count |
|-----------------------|-------|
| Chipped corner (beta) | 2     |

| Confirmed Damage    | Count |
|---------------------|-------|
| Cracked tile (beta) | 1     |