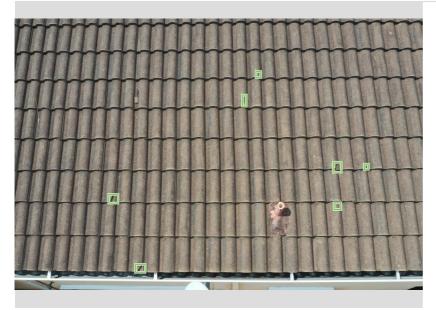

#### PO008

| Confirmed Damage    | Count |
|---------------------|-------|
| Cracked tile (beta) | 1     |

**INSPECTION REPORT** 

**Claim Number:** Tile Damage Example **Job Address:** 7305 NW 174th Terrace APT 104, Hialeah, FL 33015, USA

#### PO012

| Confirmed Damage      | Count |
|-----------------------|-------|
| Chipped corner (beta) | 1     |

| Confirmed Damage    | Count |
|---------------------|-------|
| Cracked tile (beta) | 1     |

#### PO029

| Confirmed Damage    | Count |
|---------------------|-------|
| Cracked tile (beta) | 3     |

#### I PO029-1 OTHER

Annotated by Luke Kennard 10/06/2020 5:14 PM EDT

Additional Notes

Luke Kennard 10/06/2020 5:14 PM EDT Cracked tiles