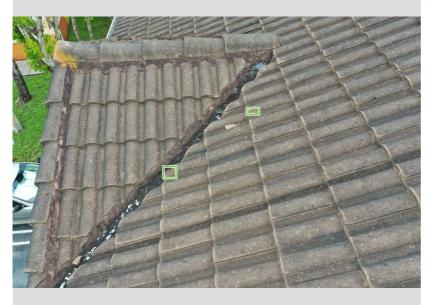

#### PO004

| Confirmed Damage    | Count |
|---------------------|-------|
| Cracked tile (beta) | 1     |