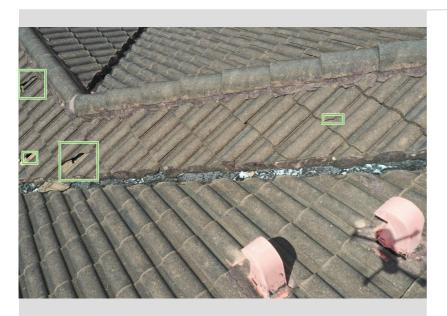

le Damage Example Job Address: 7305 NW 174th Terrace APT 104, Hialeah, FL 33015, USA









IMGING

#### PO012

| Confirmed Damage      | Count |
|-----------------------|-------|
| Chipped corner (beta) | 1     |

| Confirmed Damage    | Count |
|---------------------|-------|
| Cracked tile (beta) | 1     |









#### PO029

| Confirmed Damage    | Count |
|---------------------|-------|
| Cracked tile (beta) | 3     |

#### I PO029-1 OTHER

Annotated by Luke Kennard 10/06/2020 5:14 PM EDT

Additional Notes

Luke Kennard 10/06/2020 5:14 PM EDT Cracked tiles









#### PO031

| Confirmed Damage      | Count |
|-----------------------|-------|
| Chipped corner (beta) | 2     |

| Confirmed Damage    | Count |
|---------------------|-------|
| Cracked tile (beta) | 1     |













IMGING

| Confirmed Damage       | Count |
|------------------------|-------|
| Cracked tile (beta)    | 1     |
| Creased Shingle (beta) | 1     |

| ٢ | PO | 066 |
|---|----|-----|
|---|----|-----|

| Confirmed Damage    | Count |
|---------------------|-------|
| Cracked tile (beta) | 3     |
| Rust (beta)         | 1     |











**Claim Number:** Tile Damage Example **Job Address:** 7305 NW 174th Terrace APT 104, Hialeah, FL 33015, USA

#### 🛍 PO126

Photo Added by Luke Kennard 10/05/2020 6:21 PM EDT

Additional Notes

No additional notes have been added.

| Confirmed Damage    | Count |
|---------------------|-------|
| Cracked tile (beta) | 2     |
| Missing Shingle     | 1     |
| Rust (beta)         | 1     |









IMGING

#### 

| Confirmed Damage      | Count |
|-----