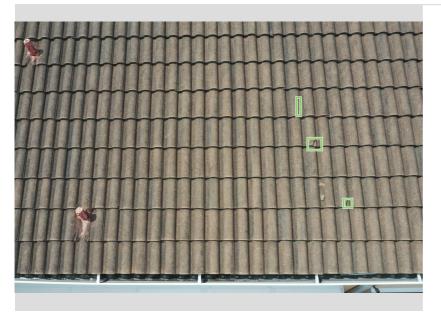

#### PO031

| Confirmed Damage      | Count |
|-----------------------|-------|
| Chipped corner (beta) | 2     |

| Confirmed Damage    | Count |
|---------------------|-------|
| Cracked tile (beta) | 1     |

IMGING

| Confirmed Damage       | Count |
|------------------------|-------|
| Cracked tile (beta)    | 1     |
| Creased Shingle (beta) | 1     |

| ٢ | PO | 066 |
|---|----|-----|
|---|----|-----|

| Confirmed Damage    | Count |
|---------------------|-------|
| Cracked tile (beta) | 3     |
| Rust (beta)         | 1     |