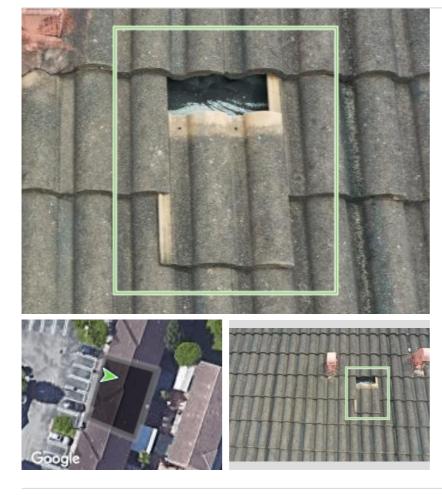

#### 🖀 PO001

Photo Added by Luke Kennard 10/05/2020 6:14 PM EDT

Additional Notes

Luke Kennard 10/06/2020 2:10 PM EDT **Roof Material Photo** 

| Confirmed Damage    | Count |
|---------------------|-------|
| Cracked tile (beta) | 1     |