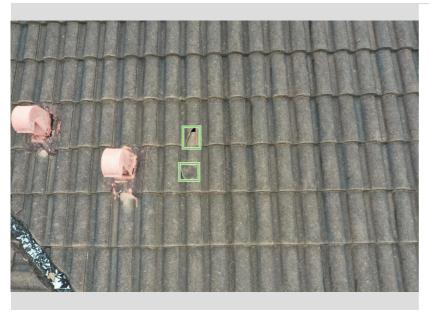

#### PO004

| Confirmed Damage    | Count |
|---------------------|-------|
| Cracked tile (beta) | 1     |