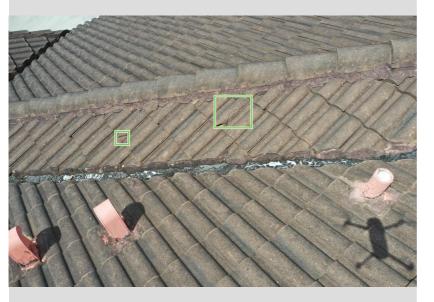

#### 🛍 PO126

Photo Added by Luke Kennard 10/05/2020 6:21 PM EDT

Additional Notes

No additional notes have been added.

| Confirmed Damage    | Count |
|---------------------|-------|
| Cracked tile (beta) | 2     |
| Missing Shingle     | 1     |
| Rust (beta)         | 1     |