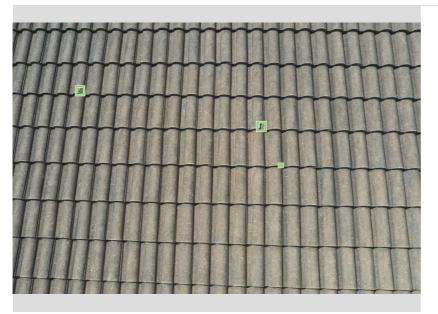

#### PO004

| Confirmed Damage    | Count |
|---------------------|-------|
| Cracked tile (beta) | 1     |