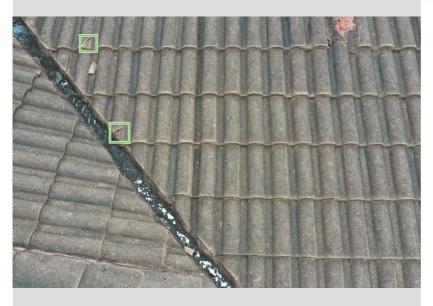

#### PO031

| Confirmed Damage      | Count |
|-----------------------|-------|
| Chipped corner (beta) | 2     |

| Confirmed Damage    | Count |
|---------------------|-------|
| Cracked tile (beta) | 1     |