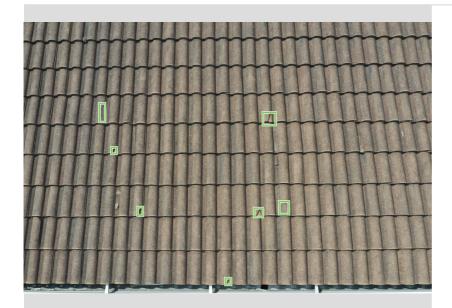

#### PO012

| Confirmed Damage      | Count |
|-----------------------|-------|
| Chipped corner (beta) | 1     |

| Confirmed Damage    | Count |
|---------------------|-------|
| Cracked tile (beta) | 1     |

#### PO029

| Confirmed Damage    | Count |
|---------------------|-------|
| Cracked tile (beta) | 3     |

#### I PO029-1 OTHER

Annotated by Luke Kennard 10/06/2020 5:14 PM EDT

Additional Notes

Luke Kennard 10/06/2020 5:14 PM EDT Cracked tiles