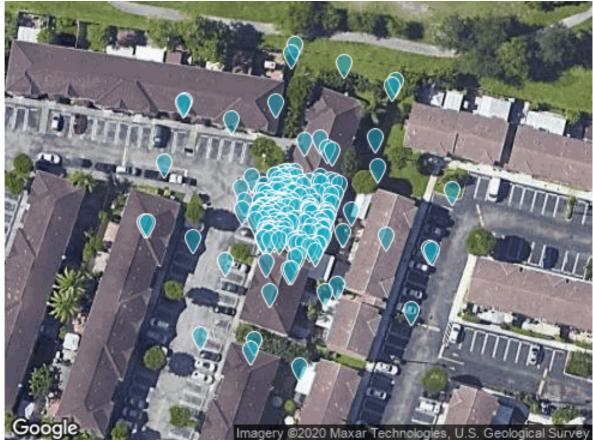

## **Flight Information**

Photo Locations from Scan

#### **GENERAL INFO**

**Pilot in Command Alexeis Reyes** 

**Drone ID Number** 1633G7L00SU018

Scan Date 09/30/2020

**Start Time** 1:29 PM EDT

**End Time** 2:36 PM EDT

**Total Flight Time** 00:56:18

#### **ALTITUDES**

Full Subject Photo 119 ft

5 Lawn Mower

89 ft

Detailed Checks (while traveling) 61 ft

11111 Safe Height 80 ft